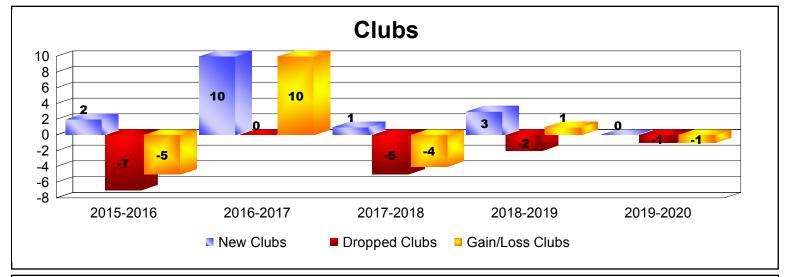

District 300A2 As of December 2019 Cumulative

| Year      | New<br>Clubs | Dropped<br>Clubs | Gain/<br>Loss<br>Clubs | New<br>Members | Charter<br>Members | Reinstate<br>Members | Transfer<br>Members | Total<br>Member<br>Added | Total<br>Members<br>Dropped | Gain/<br>Loss<br>Members |
|-----------|--------------|------------------|------------------------|----------------|--------------------|----------------------|---------------------|--------------------------|-----------------------------|--------------------------|
| 2015-2016 | 2            | -7               | -5                     | 593            | 74                 | 112                  | 18                  | 797                      | -1186                       | -389                     |
| 2016-2017 | 10           | 0                | 10                     | 674            | 331                | 61                   | 14                  | 1080                     | -910                        | 170                      |
| 2017-2018 | 1            | -5               | -4                     | 718            | 61                 | 102                  | 18                  | 899                      | -1592                       | -693                     |
| 2018-2019 | 3            | -2               | 1                      | 641            | 125                | 76                   | 33                  | 875                      | -858                        | 17                       |
| 2019-2020 | 0            | -1               | -1                     | 410            | 5                  | 20                   | 7                   | 442                      | -205                        | 237                      |
| Average   | 3            | -3               | 0                      | 607            | 119                | 74                   | 18                  | 819                      | -950                        | -132                     |