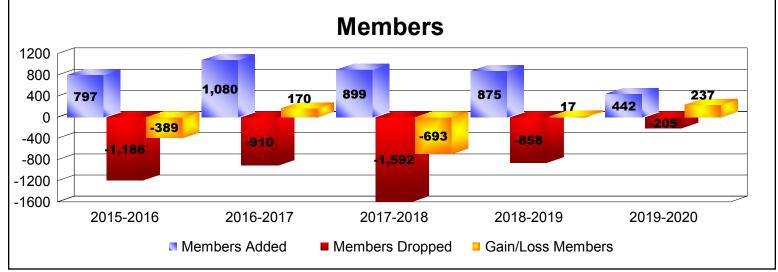

District 300A2 As of December 2019 Cumulative

| Year      | New<br>Clubs | Dropped<br>Clubs | Gain/<br>Loss<br>Clubs | New<br>Members | Charter<br>Members | Reinstate<br>Members | Transfer<br>Members | Total<br>Member<br>Added | Total<br>Members<br>Dropped | Gain/<br>Loss<br>Members |
|-----------|--------------|------------------|------------------------|----------------|--------------------|----------------------|---------------------|--------------------------|-----------------------------|--------------------------|
| 2015-2016 | 2            | -7               | -5                     | 593            | 74                 | 112                  | 18                  | 797                      | -1186                       | -389                     |
| 2016-2017 | 10           | 0                | 10                     | 674            | 331                | 61                   | 14                  | 1080                     | -910                        | 170                      |
| 2017-2018 | 1            | -5               | -4                     | 718            | 61                 | 102                  | 18                  | 899                      | -1592                       | -693                     |
| 2018-2019 | 3            | -2               | 1                      | 641            | 125                | 76                   | 33                  | 875                      | -858                        | 17                       |
| 2019-2020 | 0            | -1               | -1                     | 410            | 5                  | 20                   | 7                   | 442                      | -205                        | 237                      |
| Average   | 3            | -3               | 0                      | 607            | 119                | 74                   | 18                  | 819                      | -950                        | -132                     |